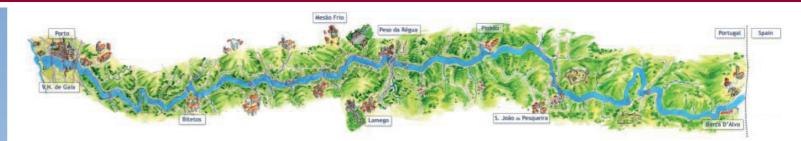

# 'THE MAGIC OF THE DOURO' ON CRUISE IN'S EXCLUSIVE CHARTER!

A Magical Opportunity To Experience 4 Wonderful Nights On The Douro River, Portugal's 'Jewel In The Crown' with

STATEAN AND ANT ANT 

The Douro is truly one of the great cruising rivers of Europe. It is set in the most gorgeous, vibrantly picturesque countryside. It threads its way through gorges and massive, fascinating locks that leave you spellbound as to how they work. There are vine-covered hillsides everywhere you look, with sleepy villages soaking up the sun. The weather is invariably wonderful. But there's one thing most travel agents don't tell you about the Douro. It is a short cruise river. It is only navigable for a comparatively short distance. That's why Cruise In, who know the river well, have taken a charter for five days only. Five days is the absolutely perfect length of time to spend on the river itself. The Douro Queen is one of the newest, state-of-the-art, luxury river vessels. She has 65 cabins of which 38 have private balconies. She offers a full-service cruise experience including a mixture of international and Portuguese cuisine, as well as a small onboard entertainment programme. There will also be optional shore excursions allowing you to explore and experience the region's unique history, culture and hospitality. Porto and Lisbon are both magical cities, busy and fascinating, each with a highly individual character. To stay in either is the perfect compliment to the tranquil time spent on the river.

#### Sunday 15 July

14.00 Embark at Vila Nova de Gaia 15.00 Douro Queen sails to Bitetos Welcome, pre-dinner Cocktail party Dinner on board Live music at the bar Overnight in Bitetos

### Monday 16 July

Ship sails to Regua Optional tour to Mateus Gardens and Palace after Lunch Afternoon sailing to Pinheo Dinner at Quinta da Avassada including winetasting, a visit to Enoteca and dinner with selected wines Overnight in Pinheo

### Tuesday 17 July

Optional morning tour to Lamego Ship sails to Baca D'Alva Lunch onboard Portuguese barbecue dinner on pool deck with live Portuguese music Overnight in Baca D'Alva

### Wednesday 18 July

Included afternoon visit to Douro Museum Dinner onboard Live music in bar Overnight in Regua

### Thursday 19 July

Ship sails to Porto 10.00 - 12.00 morning brunch 14.30 arrive Vila Nova Gaia, Porto for disembarkation

Price per person based on twin occupancy includes return scheduled flights from London Gatwick or Stansted to Porto, port and air taxes, full board and entertainment on cruise