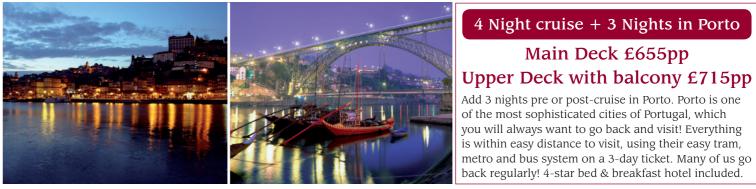

## 4 Night cruise + 3 Nights in Lisbon Main Deck £695pp

## Upper Deck with balcony £755pp

Enjoy 3 fabulous nights pre or post-cruise in Lisbon to take in this vibrant city with its history, Alfresco area, old trams, castle and even a 30 minute railway journey to Estoril or Cascais. 4-Star bed & breakfast hotel plus train transfers to Porto included.