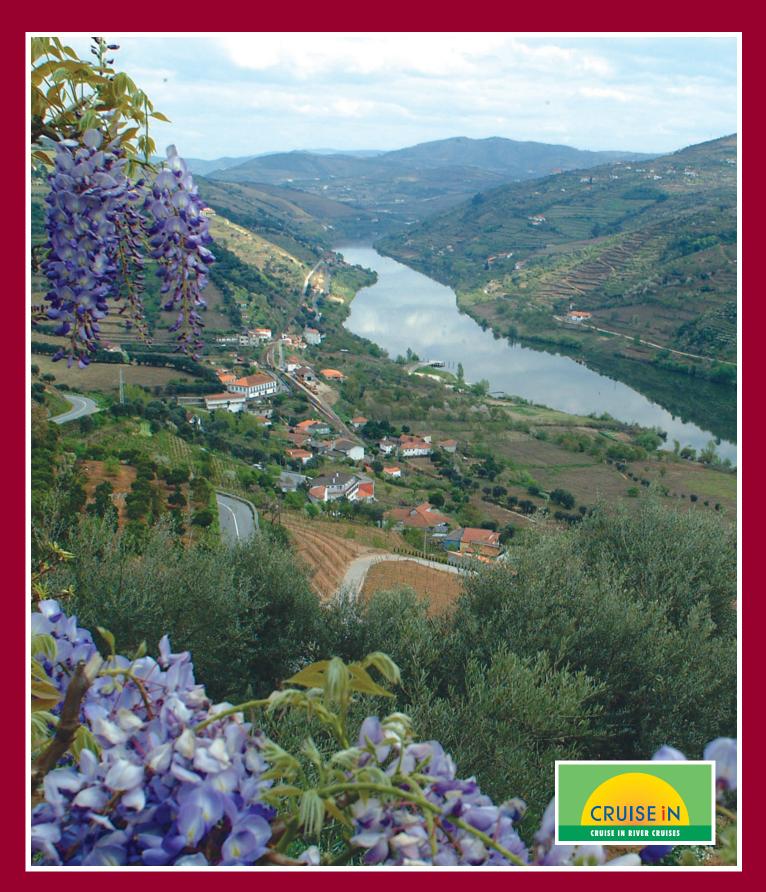

# 'THE MAGIC OF THE DOURO' ON CRUISE IN'S EXCLUSIVE CHARTER!

A Magical Opportunity To Experience 4 Wonderful Nights On The Douro River, Portugal's 'Jewel In The Crown' with

STATEAN AND ANT ANT 

The Douro is truly one of the great cruising rivers of Europe. It is set in the most gorgeous, vibrantly picturesque countryside. It threads its way through gorges and massive, fascinating locks that leave you spellbound as to how they work. There are vine-covered hillsides everywhere you look, with sleepy villages soaking up the sun. The weather is invariably wonderful. But there's one thing most travel agents don't tell you about the Douro. It is a short cruise river. It is only navigable for a comparatively short distance. That's why Cruise In, who know the river well, have taken a charter for five days only. Five days is the absolutely perfect length of time to spend on the river itself. The Douro Queen is one of the newest, state-of-the-art, luxury river vessels. She has 65 cabins of which 38 have private balconies. She offers a full-service cruise experience including a mixture of international and Portuguese cuisine, as well as a small onboard entertainment programme. There will also be optional shore excursions allowing you to explore and experience the region's unique history, culture and hospitality. Porto and Lisbon are both magical cities, busy and fascinating, each with a highly individual character. To stay in either is the perfect compliment to the tranquil time spent on the river.